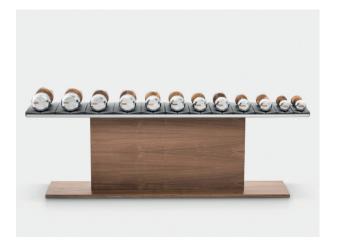

## PENT. COLMIA <sup>™</sup> Light

Set including: 1 rack & 12 dumbbells weighing: 2 kg x 2 | 4 kg x 2 | 6 kg x 2 | 8 kg x 2 | 10 kg x 2 | 12 kg x 2

## DIMENSIONS

PENT. COLMIA <sup>™</sup> Luxury Dumbbells Set

The stable construction, strong attention to detail and the heart poured into the hand work made COLMIA<sup>TM</sup> dumbbells delightfully presentable globally. COLMIA<sup>TM</sup> dumbbells are perfect, as a part of modern home or hotel gym.